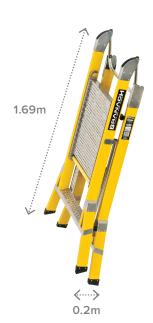

## **MEASUREMENTS**

| Â         | Weight                 | 19.5kg               |
|-----------|------------------------|----------------------|
| <b></b>   | Distance Between Rungs | 0.305m               |
| <b>\$</b> | Open Height            | 1.49m                |
| *         | Closed Height          | 1.69m                |
| _         | Platform Height        | 0.58m                |
| $\Box$    | Handrail Height        | 0.9m above platform  |
| ><        | Closed Width           | 0.2m                 |
| ~         | Number of Steps        | 2 including platform |