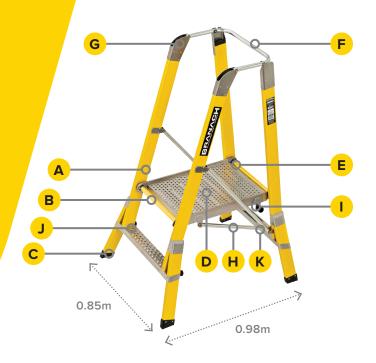

## **MEASUREMENTS**

| Â         | Weight                 | 19.5kg               |
|-----------|------------------------|----------------------|
| <b></b>   | Distance Between Rungs | 0.305m               |
| <b>\$</b> | Open Height            | 1.49m                |
| *         | Closed Height          | 1.69m                |
| _         | Platform Height        | 0.58m                |
| $\Box$    | Handrail Height        | 0.9m above platform  |
| ><        | Closed Width           | 0.2m                 |
| ~         | Number of Steps        | 2 including platform |

## COMPONENTS

| COMI ONEMIS       |                                                    |  |
|-------------------|----------------------------------------------------|--|
| A Stiles          | Fibreglass: ISO-PE resin with e-glass fibres       |  |
| B Rungs           | Round: Fibreglass ISO-PE resin with e-glass fibres |  |
| C Feet            | Thermoplastic Polyurethane                         |  |
| D Platform Deck   | 316 Stainless Steel                                |  |
| E Platform Hooks  | 316 Stainless Steel                                |  |
| F Handrail        | 316 Stainless Steel                                |  |
| G Brackets        | 316 Stainless Steel                                |  |
| H Rods and Struts | 316 Stainless Steel                                |  |
| 1 Spacer          | Polyethylene                                       |  |
| J Step Plates     | 316 Stainless Steel                                |  |
| K Rear Step       | 316 Stainless Steel                                |  |
| Rivets            | 316 Stainless Steel                                |  |
| Nuts              | 316 Stainless Steel                                |  |
| Washers           | 316 Stainless Steel                                |  |