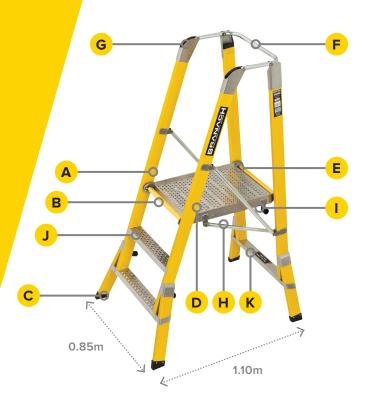

## **MEASUREMENTS**

| Weight                          | 22.5kg               |
|---------------------------------|----------------------|
| <b>⊉</b> Distance Between Rungs | 0.305m               |
| ♦ Open Height                   | 1.78m                |
| <b>❤</b> Closed Height          | 1.98m                |
|                                 | 0.58m                |
|                                 | 0.9m above platform  |
| >K Closed Width                 | 0.2m                 |
| <b>└</b> Number of Steps        | 3 including platform |

## COMPONENTS

| COMI CIVELVIO     |                                                    |
|-------------------|----------------------------------------------------|
| A Stiles          | Fibreglass: ISO-PE resin with e-glass fibres       |
| B Rungs           | Round: Fibreglass ISO-PE resin with e-glass fibres |
| C Feet            | Thermoplastic Polyurethane                         |
| D Platform Deck   | 316 Stainless Steel                                |
| E Platform Hooks  | 316 Stainless Steel                                |
| F Handrail        | 316 Stainless Steel                                |
| G Brackets        | 316 Stainless Steel                                |
| H Rods and Struts | 316 Stainless Steel                                |
| 1 Spacer          | Polyethylene                                       |
| J Step Plates     | 316 Stainless Steel                                |
| K Rear Step       | 316 Stainless Steel                                |
| Rivets            | 316 Stainless Steel                                |
| Nuts              | 316 Stainless Steel                                |
| Washers           | 316 Stainless Steel                                |