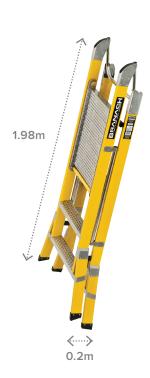

## **MEASUREMENTS**

| Weight                          | 22.5kg               |
|---------------------------------|----------------------|
| <b>⊉</b> Distance Between Rungs | 0.305m               |
| ♦ Open Height                   | 1.78m                |
| <b>❤</b> Closed Height          | 1.98m                |
|                                 | 0.58m                |
|                                 | 0.9m above platform  |
| >K Closed Width                 | 0.2m                 |
| <b>└</b> Number of Steps        | 3 including platform |