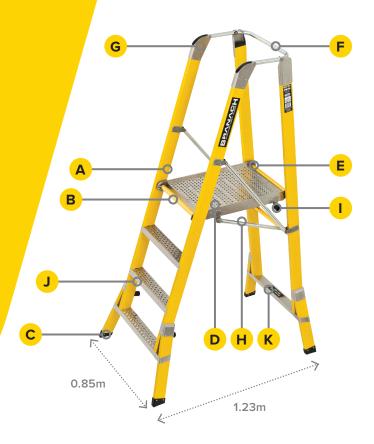

## **MEASUREMENTS**

| Ŕ         | Weight                 | 25.5kg               |
|-----------|------------------------|----------------------|
| <b></b>   | Distance Between Rungs | 0.305m               |
| <b>\Q</b> | Open Height            | 2.07m                |
| *         | Closed Height          | 2.28m                |
| _         | Platform Height        | 1.17m                |
| $\Box$    | Handrail Height        | 0.9m above platform  |
| ><        | Closed Width           | 0.2m                 |
| ۲         | Number of Steps        | 4 including platform |

## COMPONENTS

| A Stiles          | Fibreglass: ISO-PE resin with e-glass fibres       |  |  |
|-------------------|----------------------------------------------------|--|--|
| B Rungs           | Round: Fibreglass ISO-PE resin with e-glass fibres |  |  |
| C Feet            | Thermoplastic Polyurethane                         |  |  |
| D Platform Deck   | 316 Stainless Steel                                |  |  |
| E Platform Hooks  | 316 Stainless Steel                                |  |  |
| F Handrail        | 316 Stainless Steel                                |  |  |
| G Brackets        | 316 Stainless Steel                                |  |  |
| H Rods and Struts | 316 Stainless Steel                                |  |  |
| 1 Spacer          | Polyethylene                                       |  |  |
| J Step Plates     | 316 Stainless Steel                                |  |  |
| K Rear Step       | 316 Stainless Steel                                |  |  |
| Rivets            | 316 Stainless Steel                                |  |  |
| Nuts              | 316 Stainless Steel                                |  |  |
| Washers           | 316 Stainless Steel                                |  |  |