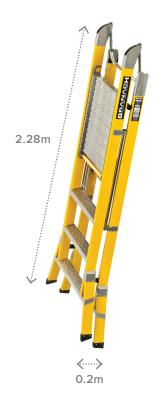

## **MEASUREMENTS**

| Ŕ         | Weight                 | 25.5kg               |
|-----------|------------------------|----------------------|
| <b></b>   | Distance Between Rungs | 0.305m               |
| <b>\Q</b> | Open Height            | 2.07m                |
| *         | Closed Height          | 2.28m                |
| _         | Platform Height        | 1.17m                |
| $\Box$    | Handrail Height        | 0.9m above platform  |
| ><        | Closed Width           | 0.2m                 |
| ۲         | Number of Steps        | 4 including platform |