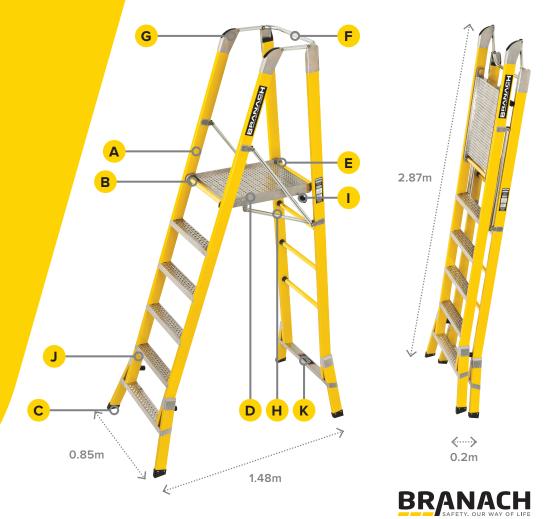

## MEASUREMENTS

| kg | Weight                 | 31.5kg               |
|----|------------------------|----------------------|
| ₹  | Distance Between Rungs | 0.305m               |
| ٥  | Open Height            | 2.66m                |
| ≽  | Closed Height          | 2.87m                |
| ⊼  | Platform Height        | 1.75m                |
| Γ  | Handrail Height        | 0.9m above platform  |
| ≫< | Closed Width           | 0.2m                 |
| ۲  | Number of Steps        | 6 including platform |