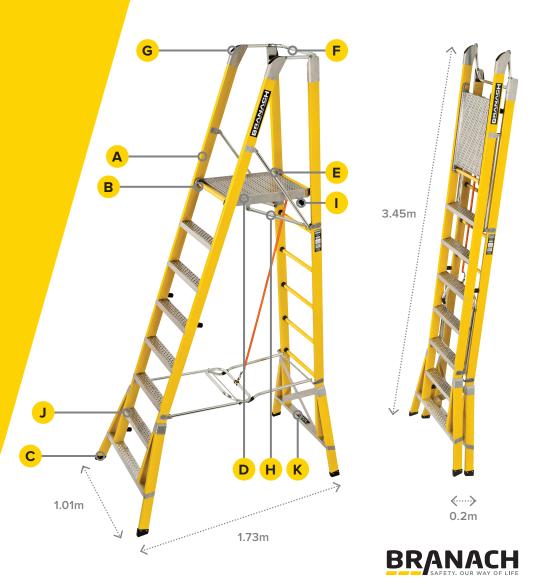

#### MEASUREMENTS

| kg | Weight                 | 39.0kg               |
|----|------------------------|----------------------|
| ₫  | Distance Between Rungs | 0.305m               |
| ٥  | Open Height            | 3.24m                |
| ≽  | Closed Height          | 3.45m                |
| ⊼  | Platform Height        | 2.34m                |
| Γ  | Handrail Height        | 0.9m above platform  |
| >< | Closed Width           | 0.2m                 |
| ٢  | Number of Steps        | 8 including platform |

## COMPONENTS

| Fibreglass: ISO-PE resin with e-glass fibres       |  |  |
|----------------------------------------------------|--|--|
| Round: Fibreglass ISO-PE resin with e-glass fibres |  |  |
| Thermoplastic Polyurethane                         |  |  |
| 316 Stainless Steel                                |  |  |
| Polyethylene                                       |  |  |
| 316 Stainless Steel                                |  |  |
|                                                    |  |  |