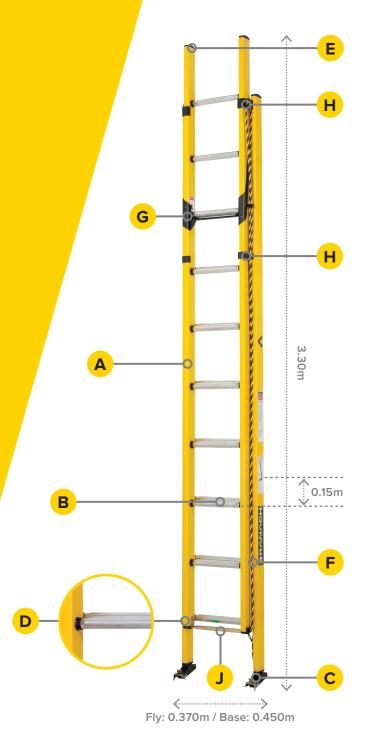

### **MEASUREMENTS**

| Ŕ               | Weight                 | 18.5kg                     |
|-----------------|------------------------|----------------------------|
| <b></b>         | Distance Between Rungs | 0.305m                     |
| *               | Closed Height          | 3.30m                      |
| *               | Extended Height        | 5.20m                      |
| <b>&lt;&gt;</b> | Width                  | Fly: 0.370m / Base: 0.450m |

#### COMPONENTS

| COMPONENTS             |                                                       |  |
|------------------------|-------------------------------------------------------|--|
| A Stiles               | Fibreglass: ISO-PE resin with e-glass fibres          |  |
| B Rungs                | D-Rung: Aluminium 6060                                |  |
| C Feet                 | Swivel: 35% GF Nylon                                  |  |
| D Rung Wear Strip      | HD Polyethylene                                       |  |
| E End Caps             | 35% GF Nylon                                          |  |
| F Rope                 | Polypropylene 10mm                                    |  |
| G Latch                | Branach Latch: 316 Stainless steel, coated with PPA   |  |
| H Ladder Guide Bracket | 35mm and 50mm Alum 6060, e-coat and black powder coat |  |
| Running Guide Bracket  | XF 400 Steel zinc plated with gold passivate          |  |
| J Tie Down Bar         | Steel zinc plated with gold passivate                 |  |
| Rivets                 | Zinc Plated Low Carbon Steel                          |  |