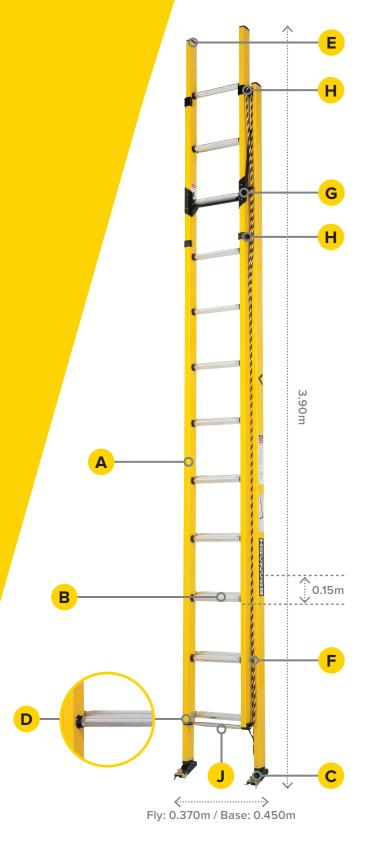

## MEASUREMENTS

| À               | Weight                 | 21.6kg                     |
|-----------------|------------------------|----------------------------|
| <b></b>         | Distance Between Rungs | 0.305m                     |
| *               | Closed Height          | 3.90m                      |
| *               | Extended Height        | 6.40m                      |
| <b>&lt;&gt;</b> | Width                  | Fly: 0.370m / Base: 0.450m |

| COMPONENTS             |                                                       |  |
|------------------------|-------------------------------------------------------|--|
| A Stiles               | Fibreglass: ISO-PE resin with e-glass fibres          |  |
| B Rungs                | D-Rung: Aluminium 6060                                |  |
| C Feet                 | Swivel: 35% GF Nylon                                  |  |
| D Rung Wear Strip      | HD Polyethylene                                       |  |
| E End Caps             | 35% GF Nylon                                          |  |
| F Rope                 | Polypropylene 10mm                                    |  |
| G Latch                | Branach Latch: 316 Stainless steel, coated with PPA   |  |
| H Ladder Guide Bracket | 35mm and 50mm Alum 6060, e-coat and black powder coat |  |
| Running Guide Bracket  | XF 400 Steel zinc plated with gold passivate          |  |
| J Tie Down Bar         | Steel zinc plated with gold passivate                 |  |
| Rivets                 | Zinc Plated Low Carbon Steel                          |  |