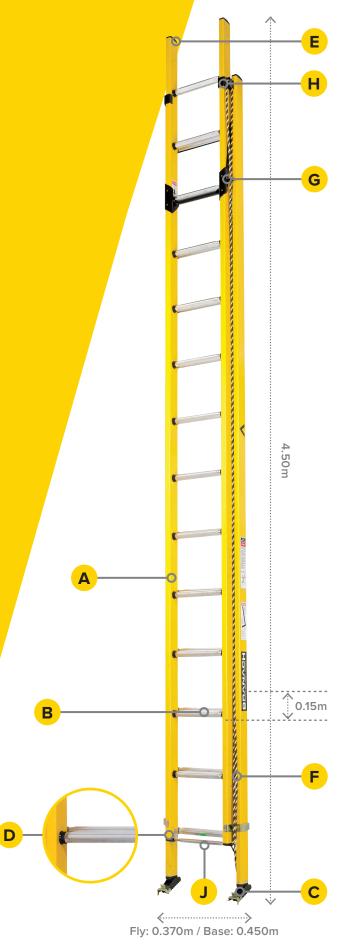

### **MEASUREMENTS**

| kg              | Weight                 | 27.1kg                     |
|-----------------|------------------------|----------------------------|
| <b>⊉</b>        | Distance Between Rungs | 0.305m                     |
| *               | Closed Height          | 4.50m                      |
| <b>^</b>        | Extended Height        | 7.60m                      |
| <b>&lt;&gt;</b> | Width                  | Fly: 0.370m / Base: 0.450m |

### COMPONENTS

| COMPONENTS             |                                                     |  |
|------------------------|-----------------------------------------------------|--|
| A Stiles               | Fibreglass: ISO-PE resin with e-glass fibres        |  |
| B Rungs                | D-Rung: Aluminium 6060                              |  |
| C Feet                 | Swivel: 35% GF Nylon                                |  |
| Rung Wear Strip        | HD Polyethylene                                     |  |
| E End Caps             | 35% GF Nylon                                        |  |
| F Rope                 | Polypropylene 10mm                                  |  |
| G Latch                | Branach Latch: 316 Stainless steel, coated with PPA |  |
| H Ladder Guide Bracket | 50mm Alum 6060, e-coat and black powder coat        |  |
| Running Guide Bracket  | XF 400 Steel zinc plated with gold passivate        |  |
| J Tie Down Bar         | Steel zinc plated with gold passivate               |  |
| Rivets                 | Zinc Plated Low Carbon Steel                        |  |