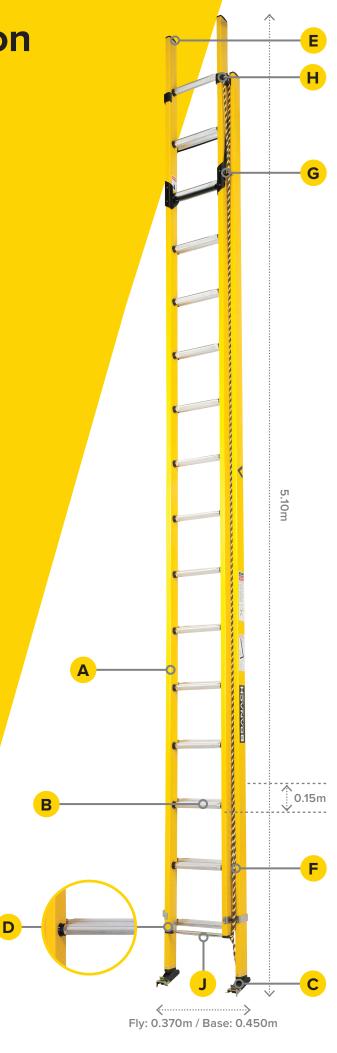

### **MEASUREMENTS**

| Â               | Weight                 | 31.5kg                     |
|-----------------|------------------------|----------------------------|
| <b></b>         | Distance Between Rungs | 0.305m                     |
| *               | Closed Height          | 5.10m                      |
| *               | Extended Height        | 8.80m                      |
| <b>&lt;&gt;</b> | Width                  | Fly: 0.370m / Base: 0.450m |

#### COMPONENTS

| COMPONENTS             |                                                     |  |
|------------------------|-----------------------------------------------------|--|
| A Stiles               | Fibreglass: ISO-PE resin with e-glass fibres        |  |
| B Rungs                | D-Rung: Aluminium 6060                              |  |
| C Feet                 | Swivel: 35% GF Nylon                                |  |
| Rung Wear Strip        | HD Polyethylene                                     |  |
| E End Caps             | 35% GF Nylon                                        |  |
| F Rope                 | Polypropylene 10mm                                  |  |
| G Latch                | Branach Latch: 316 Stainless steel, coated with PPA |  |
| H Ladder Guide Bracket | 50mm Alum 6060, e-coat and black powder coat        |  |
| Running Guide Bracket  | XF 400 Steel zinc plated with gold passivate        |  |
| J Tie Down Bar         | Steel zinc plated with gold passivate               |  |
| Rivets                 | Zinc Plated Low Carbon Steel                        |  |