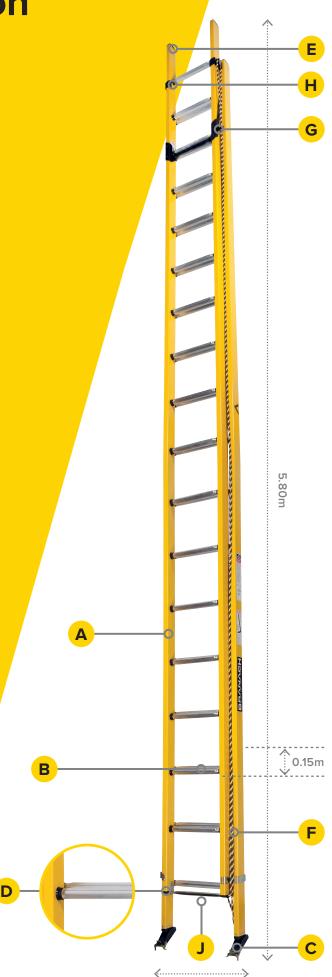

#### MEASUREMENTS

| kg         | Weight                 | 35.5kg                     |
|------------|------------------------|----------------------------|
| ₹          | Distance Between Rungs | 0.305m                     |
| ≽          | Closed Height          | 5.80m                      |
| *          | Extended Height        | 9.80m                      |
| $\diamond$ | Width                  | Fly: 0.370m / Base: 0.450m |

### COMPONENTS

| Fibreglass: ISO-PE resin with e-glass fibres        |
|-----------------------------------------------------|
| D-Rung: Aluminium 6060                              |
| Swivel: 35% GF Nylon                                |
| HD Polyethylene                                     |
| 35% GF Nylon                                        |
| Polypropylene 10mm                                  |
| Branach Latch: 316 Stainless steel, coated with PPA |
| 50mm Alum 6060, e-coat and black powder coat        |
| XF 400 Steel zinc plated with gold passivate        |
| Steel zinc plated with gold passivate               |
| Zinc Plated Low Carbon Steel                        |
|                                                     |