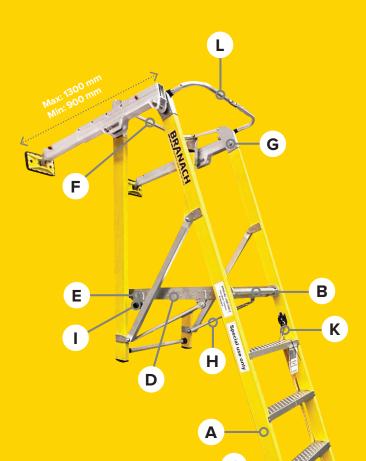

### COMPONENTS

| A Stiles          | Fibreglass: ISO-PE resin with e-glass fibres |
|-------------------|----------------------------------------------|
| B Rungs           | Round: Alloy 6060 / Mg 0.35-0.6 / Ti 0.10%   |
| C Feet            | Thermoplastic Polyurethane                   |
| D Platform Deck   | Alloy 5052/5251 / Mg 2.2-2.8 / Ti 0%         |
| E Platfrm Hooks   | Alloy 5083/H116 / Mg 4.0-4.9 / Ti 0-0.15%    |
| F Handrail        | Alloy 6463-T6 / Mg 0.3-0.9 / Ti 0%           |
| G Brackets        | Alloy 5083 /H116 4.0-4.9 / Ti 0-0.15%        |
| H Rods and Struts | Alloy 6463-T6 / Mg 0.3-09 / Ti 0%            |
| 1 Spacer          | Polyethylene                                 |
| J Step Plates     | Alloy 5052 H32 / Mg2.2-2.8 / Ti 0%           |
| Rivets            | Zinc Plated, Trivalent Chromate Passivation  |
| Nuts              | Plated Mild Steel with gold passivate        |
| Washers           | Plated Mild Steel with gold passivate        |