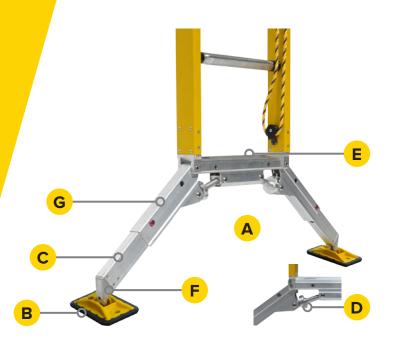

## TerrainMaster Safety Stabiliser

## **Technical Data Sheet**

| Product Code                                                                                                                                                                                                                                                                                                                                                                                                                                                                                                                                                                                                                                                                                                                                                                                                                                                                                                                                                                                                                                                                                                                                                                                                                                                                                                                                                                                                                                                                                                                                                                                                                                                                                                                                                                                                                                                                                                                                                                                                                                                                                                        | TE                                 |
|---------------------------------------------------------------------------------------------------------------------------------------------------------------------------------------------------------------------------------------------------------------------------------------------------------------------------------------------------------------------------------------------------------------------------------------------------------------------------------------------------------------------------------------------------------------------------------------------------------------------------------------------------------------------------------------------------------------------------------------------------------------------------------------------------------------------------------------------------------------------------------------------------------------------------------------------------------------------------------------------------------------------------------------------------------------------------------------------------------------------------------------------------------------------------------------------------------------------------------------------------------------------------------------------------------------------------------------------------------------------------------------------------------------------------------------------------------------------------------------------------------------------------------------------------------------------------------------------------------------------------------------------------------------------------------------------------------------------------------------------------------------------------------------------------------------------------------------------------------------------------------------------------------------------------------------------------------------------------------------------------------------------------------------------------------------------------------------------------------------------|------------------------------------|
| Manufacturer's Name                                                                                                                                                                                                                                                                                                                                                                                                                                                                                                                                                                                                                                                                                                                                                                                                                                                                                                                                                                                                                                                                                                                                                                                                                                                                                                                                                                                                                                                                                                                                                                                                                                                                                                                                                                                                                                                                                                                                                                                                                                                                                                 | Branach Manufacturing Pty Ltd      |
| Phone Number                                                                                                                                                                                                                                                                                                                                                                                                                                                                                                                                                                                                                                                                                                                                                                                                                                                                                                                                                                                                                                                                                                                                                                                                                                                                                                                                                                                                                                                                                                                                                                                                                                                                                                                                                                                                                                                                                                                                                                                                                                                                                                        | +61 3 9761 6633                    |
| Certified By<br>(Name, Title)                                                                                                                                                                                                                                                                                                                                                                                                                                                                                                                                                                                                                                                                                                                                                                                                                                                                                                                                                                                                                                                                                                                                                                                                                                                                                                                                                                                                                                                                                                                                                                                                                                                                                                                                                                                                                                                                                                                                                                                                                                                                                       | Matt Reeves<br>Engineer            |
| Last Updated                                                                                                                                                                                                                                                                                                                                                                                                                                                                                                                                                                                                                                                                                                                                                                                                                                                                                                                                                                                                                                                                                                                                                                                                                                                                                                                                                                                                                                                                                                                                                                                                                                                                                                                                                                                                                                                                                                                                                                                                                                                                                                        | 11/03/2021                         |
| PROPERTIES                                                                                                                                                                                                                                                                                                                                                                                                                                                                                                                                                                                                                                                                                                                                                                                                                                                                                                                                                                                                                                                                                                                                                                                                                                                                                                                                                                                                                                                                                                                                                                                                                                                                                                                                                                                                                                                                                                                                                                                                                                                                                                          |                                    |
| <b>☑</b> Standards                                                                                                                                                                                                                                                                                                                                                                                                                                                                                                                                                                                                                                                                                                                                                                                                                                                                                                                                                                                                                                                                                                                                                                                                                                                                                                                                                                                                                                                                                                                                                                                                                                                                                                                                                                                                                                                                                                                                                                                                                                                                                                  | AS/NZS 1892.3 + EN131              |
| A Load Rating                                                                                                                                                                                                                                                                                                                                                                                                                                                                                                                                                                                                                                                                                                                                                                                                                                                                                                                                                                                                                                                                                                                                                                                                                                                                                                                                                                                                                                                                                                                                                                                                                                                                                                                                                                                                                                                                                                                                                                                                                                                                                                       | As per ladder rating               |
| ₩ Warranty     ■ Warranty | 3 years from date of manufacturing |
| MEASUREMENTS                                                                                                                                                                                                                                                                                                                                                                                                                                                                                                                                                                                                                                                                                                                                                                                                                                                                                                                                                                                                                                                                                                                                                                                                                                                                                                                                                                                                                                                                                                                                                                                                                                                                                                                                                                                                                                                                                                                                                                                                                                                                                                        |                                    |
| 🛕 Weight                                                                                                                                                                                                                                                                                                                                                                                                                                                                                                                                                                                                                                                                                                                                                                                                                                                                                                                                                                                                                                                                                                                                                                                                                                                                                                                                                                                                                                                                                                                                                                                                                                                                                                                                                                                                                                                                                                                                                                                                                                                                                                            | 4kg                                |
| COMPONENTS                                                                                                                                                                                                                                                                                                                                                                                                                                                                                                                                                                                                                                                                                                                                                                                                                                                                                                                                                                                                                                                                                                                                                                                                                                                                                                                                                                                                                                                                                                                                                                                                                                                                                                                                                                                                                                                                                                                                                                                                                                                                                                          |                                    |
| A Terrain Master                                                                                                                                                                                                                                                                                                                                                                                                                                                                                                                                                                                                                                                                                                                                                                                                                                                                                                                                                                                                                                                                                                                                                                                                                                                                                                                                                                                                                                                                                                                                                                                                                                                                                                                                                                                                                                                                                                                                                                                                                                                                                                    | Alum 6060                          |
| B Swivel foot                                                                                                                                                                                                                                                                                                                                                                                                                                                                                                                                                                                                                                                                                                                                                                                                                                                                                                                                                                                                                                                                                                                                                                                                                                                                                                                                                                                                                                                                                                                                                                                                                                                                                                                                                                                                                                                                                                                                                                                                                                                                                                       | 35% GF Nylon / Poly Urethane Tread |
| C Legs                                                                                                                                                                                                                                                                                                                                                                                                                                                                                                                                                                                                                                                                                                                                                                                                                                                                                                                                                                                                                                                                                                                                                                                                                                                                                                                                                                                                                                                                                                                                                                                                                                                                                                                                                                                                                                                                                                                                                                                                                                                                                                              | Extrusion 6061-T6                  |
| D Adjustment wheel                                                                                                                                                                                                                                                                                                                                                                                                                                                                                                                                                                                                                                                                                                                                                                                                                                                                                                                                                                                                                                                                                                                                                                                                                                                                                                                                                                                                                                                                                                                                                                                                                                                                                                                                                                                                                                                                                                                                                                                                                                                                                                  | Alum 6061-T6                       |
| E Spotting step                                                                                                                                                                                                                                                                                                                                                                                                                                                                                                                                                                                                                                                                                                                                                                                                                                                                                                                                                                                                                                                                                                                                                                                                                                                                                                                                                                                                                                                                                                                                                                                                                                                                                                                                                                                                                                                                                                                                                                                                                                                                                                     | Alum 5052                          |
| F Swivel joint                                                                                                                                                                                                                                                                                                                                                                                                                                                                                                                                                                                                                                                                                                                                                                                                                                                                                                                                                                                                                                                                                                                                                                                                                                                                                                                                                                                                                                                                                                                                                                                                                                                                                                                                                                                                                                                                                                                                                                                                                                                                                                      | Stainless steel                    |
| G Quick release legs                                                                                                                                                                                                                                                                                                                                                                                                                                                                                                                                                                                                                                                                                                                                                                                                                                                                                                                                                                                                                                                                                                                                                                                                                                                                                                                                                                                                                                                                                                                                                                                                                                                                                                                                                                                                                                                                                                                                                                                                                                                                                                | Alum 5052                          |
| Rivets                                                                                                                                                                                                                                                                                                                                                                                                                                                                                                                                                                                                                                                                                                                                                                                                                                                                                                                                                                                                                                                                                                                                                                                                                                                                                                                                                                                                                                                                                                                                                                                                                                                                                                                                                                                                                                                                                                                                                                                                                                                                                                              | Zinc Plated Low Carbon Steel       |