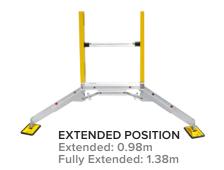

| MEASUREMENTS                        |                      |
|-------------------------------------|----------------------|
| 🛕 Weight                            | 24.3kg               |
|                                     | 0.300m               |
| Open Height                         | 2.39m                |
| <b>४</b> Closed Height              | 2.59m                |
| → Platform Height                   | 1.44m                |
|                                     | 0.96m above platform |
| > Closed Width                      | 0.23m                |
| <b>≪&gt;</b> Width with Stabilisers | 1.38m                |
| Number of Steps                     | 5 including platform |