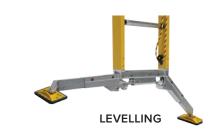

## TerrainMaster Safety Stabiliser

## **Technical Data Sheet**

| Product Code                                                                                                                                                                                                                                                                                                                                                                                                                                                                                                                                                                                                                                                                                                                                                                                                                                                                                                                                                                                                                                                                                                                                                                                                                                                                                                                                                                                                                                                                                                                                                                                                                                                                                                                                                                                                                                                                                                                                                                                                                                                                                                        | TE                                 |
|---------------------------------------------------------------------------------------------------------------------------------------------------------------------------------------------------------------------------------------------------------------------------------------------------------------------------------------------------------------------------------------------------------------------------------------------------------------------------------------------------------------------------------------------------------------------------------------------------------------------------------------------------------------------------------------------------------------------------------------------------------------------------------------------------------------------------------------------------------------------------------------------------------------------------------------------------------------------------------------------------------------------------------------------------------------------------------------------------------------------------------------------------------------------------------------------------------------------------------------------------------------------------------------------------------------------------------------------------------------------------------------------------------------------------------------------------------------------------------------------------------------------------------------------------------------------------------------------------------------------------------------------------------------------------------------------------------------------------------------------------------------------------------------------------------------------------------------------------------------------------------------------------------------------------------------------------------------------------------------------------------------------------------------------------------------------------------------------------------------------|------------------------------------|
| Manufacturer's Name                                                                                                                                                                                                                                                                                                                                                                                                                                                                                                                                                                                                                                                                                                                                                                                                                                                                                                                                                                                                                                                                                                                                                                                                                                                                                                                                                                                                                                                                                                                                                                                                                                                                                                                                                                                                                                                                                                                                                                                                                                                                                                 | Branach Manufacturing Pty Ltd      |
| Phone Number                                                                                                                                                                                                                                                                                                                                                                                                                                                                                                                                                                                                                                                                                                                                                                                                                                                                                                                                                                                                                                                                                                                                                                                                                                                                                                                                                                                                                                                                                                                                                                                                                                                                                                                                                                                                                                                                                                                                                                                                                                                                                                        | +61 3 9761 6633                    |
| Certified By<br>(Name, Title)                                                                                                                                                                                                                                                                                                                                                                                                                                                                                                                                                                                                                                                                                                                                                                                                                                                                                                                                                                                                                                                                                                                                                                                                                                                                                                                                                                                                                                                                                                                                                                                                                                                                                                                                                                                                                                                                                                                                                                                                                                                                                       | Matt Reeves<br>Engineer            |
| Last Updated                                                                                                                                                                                                                                                                                                                                                                                                                                                                                                                                                                                                                                                                                                                                                                                                                                                                                                                                                                                                                                                                                                                                                                                                                                                                                                                                                                                                                                                                                                                                                                                                                                                                                                                                                                                                                                                                                                                                                                                                                                                                                                        | 11/03/2021                         |
| PROPERTIES                                                                                                                                                                                                                                                                                                                                                                                                                                                                                                                                                                                                                                                                                                                                                                                                                                                                                                                                                                                                                                                                                                                                                                                                                                                                                                                                                                                                                                                                                                                                                                                                                                                                                                                                                                                                                                                                                                                                                                                                                                                                                                          |                                    |
| <b>☑</b> Standards                                                                                                                                                                                                                                                                                                                                                                                                                                                                                                                                                                                                                                                                                                                                                                                                                                                                                                                                                                                                                                                                                                                                                                                                                                                                                                                                                                                                                                                                                                                                                                                                                                                                                                                                                                                                                                                                                                                                                                                                                                                                                                  | AS/NZS 1892.3 + EN131              |
| A Load Rating                                                                                                                                                                                                                                                                                                                                                                                                                                                                                                                                                                                                                                                                                                                                                                                                                                                                                                                                                                                                                                                                                                                                                                                                                                                                                                                                                                                                                                                                                                                                                                                                                                                                                                                                                                                                                                                                                                                                                                                                                                                                                                       | As per ladder rating               |
| ₩ Warranty     ■ Warranty | 3 years from date of manufacturing |
| MEASUREMENTS                                                                                                                                                                                                                                                                                                                                                                                                                                                                                                                                                                                                                                                                                                                                                                                                                                                                                                                                                                                                                                                                                                                                                                                                                                                                                                                                                                                                                                                                                                                                                                                                                                                                                                                                                                                                                                                                                                                                                                                                                                                                                                        |                                    |
| 🛕 Weight                                                                                                                                                                                                                                                                                                                                                                                                                                                                                                                                                                                                                                                                                                                                                                                                                                                                                                                                                                                                                                                                                                                                                                                                                                                                                                                                                                                                                                                                                                                                                                                                                                                                                                                                                                                                                                                                                                                                                                                                                                                                                                            | 4kg                                |
| COMPONENTS                                                                                                                                                                                                                                                                                                                                                                                                                                                                                                                                                                                                                                                                                                                                                                                                                                                                                                                                                                                                                                                                                                                                                                                                                                                                                                                                                                                                                                                                                                                                                                                                                                                                                                                                                                                                                                                                                                                                                                                                                                                                                                          |                                    |
| A Terrain Master                                                                                                                                                                                                                                                                                                                                                                                                                                                                                                                                                                                                                                                                                                                                                                                                                                                                                                                                                                                                                                                                                                                                                                                                                                                                                                                                                                                                                                                                                                                                                                                                                                                                                                                                                                                                                                                                                                                                                                                                                                                                                                    | Alum 6060                          |
| B Swivel foot                                                                                                                                                                                                                                                                                                                                                                                                                                                                                                                                                                                                                                                                                                                                                                                                                                                                                                                                                                                                                                                                                                                                                                                                                                                                                                                                                                                                                                                                                                                                                                                                                                                                                                                                                                                                                                                                                                                                                                                                                                                                                                       | 35% GF Nylon / Poly Urethane Tread |
| C Legs                                                                                                                                                                                                                                                                                                                                                                                                                                                                                                                                                                                                                                                                                                                                                                                                                                                                                                                                                                                                                                                                                                                                                                                                                                                                                                                                                                                                                                                                                                                                                                                                                                                                                                                                                                                                                                                                                                                                                                                                                                                                                                              | Extrusion 6061-T6                  |
| D Adjustment wheel                                                                                                                                                                                                                                                                                                                                                                                                                                                                                                                                                                                                                                                                                                                                                                                                                                                                                                                                                                                                                                                                                                                                                                                                                                                                                                                                                                                                                                                                                                                                                                                                                                                                                                                                                                                                                                                                                                                                                                                                                                                                                                  | Alum 6061-T6                       |
| E Spotting step                                                                                                                                                                                                                                                                                                                                                                                                                                                                                                                                                                                                                                                                                                                                                                                                                                                                                                                                                                                                                                                                                                                                                                                                                                                                                                                                                                                                                                                                                                                                                                                                                                                                                                                                                                                                                                                                                                                                                                                                                                                                                                     | Alum 5052                          |
| F Swivel joint                                                                                                                                                                                                                                                                                                                                                                                                                                                                                                                                                                                                                                                                                                                                                                                                                                                                                                                                                                                                                                                                                                                                                                                                                                                                                                                                                                                                                                                                                                                                                                                                                                                                                                                                                                                                                                                                                                                                                                                                                                                                                                      | Stainless steel                    |
| G Quick release legs                                                                                                                                                                                                                                                                                                                                                                                                                                                                                                                                                                                                                                                                                                                                                                                                                                                                                                                                                                                                                                                                                                                                                                                                                                                                                                                                                                                                                                                                                                                                                                                                                                                                                                                                                                                                                                                                                                                                                                                                                                                                                                | Alum 5052                          |
| Rivets                                                                                                                                                                                                                                                                                                                                                                                                                                                                                                                                                                                                                                                                                                                                                                                                                                                                                                                                                                                                                                                                                                                                                                                                                                                                                                                                                                                                                                                                                                                                                                                                                                                                                                                                                                                                                                                                                                                                                                                                                                                                                                              | Zinc Plated Low Carbon Steel       |