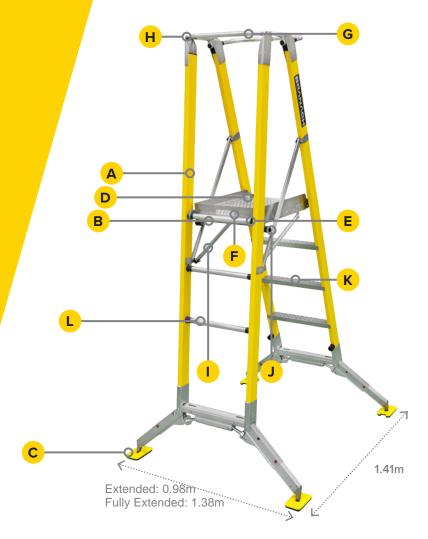

| MEASUREMENTS                        |                      |
|-------------------------------------|----------------------|
| 🛕 Weight                            | 24.3kg               |
|                                     | 0.300m               |
| Open Height                         | 2.39m                |
| <b>४</b> Closed Height              | 2.59m                |
| → Platform Height                   | 1.44m                |
|                                     | 0.96m above platform |
| > Closed Width                      | 0.23m                |
| <b>≪&gt;</b> Width with Stabilisers | 1.38m                |
| Number of Steps                     | 5 including platform |

| COMPONENTS           |                                              |
|----------------------|----------------------------------------------|
| A Stiles             | Fibreglass: ISO-PE resin with e-glass fibres |
| B Rungs              | Round: Alloy 6060 / Mg 0.35-0.6 / Ti 0.10%   |
| C Feet               | TerrainMaster                                |
| D Platform Deck      | Alloy 5052/5251 / Mg 2.2-2.8 / Ti 0%         |
| E Platform Hooks     | Alloy 5083-H116 / Mg 4.0-4.9 / Ti 0-0.15%    |
| F Platform Kickboard | Alloy 5251-H34                               |
| G Handrail           | Alloy 6463-T6 / Mg 0.3-0.9 / Ti 0%           |
| H Brackets           | Alloy 5083-H116 / Mg 4.0-4.9 / Ti 0-0.15%    |
| Rods and Struts      | Alloy 6463-T6 / Mg 0.3-0.9 / Ti 0%           |
| J Spacer             | Polyethylene                                 |
| K Step Plates        | Alloy 5052/5251 / Mg 2.2-2.8 / Ti 0%         |
| L Rear Step          | Alloy 5052/5251 / Mg 2.2-2.8 / Ti 0%         |
| Rivets               | Zinc Plated Low Carbon Steel                 |
| Nuts                 | Plated Mild Steel with gold passivate        |
| Washers              | Plated Mild Steel with gold passivate        |