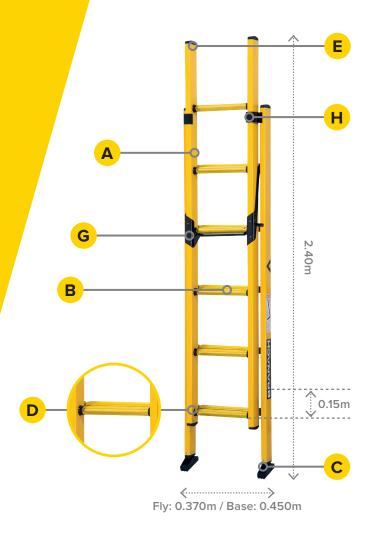

#### **MEASUREMENTS**

| kg         | Weight                 | 13.0 kg                    |
|------------|------------------------|----------------------------|
| <b>⊉</b>   | Distance Between Rungs | 0.305m                     |
| *          | Closed Height          | 2.40m                      |
| *          | Extended Height        | 3.40m                      |
| <b>〈</b> 〉 | Width                  | Fly: 0.370m / Base: 0.450m |

### COMPONENTS

| COMPONENTS             |                                                     |  |
|------------------------|-----------------------------------------------------|--|
| A Stiles               | Fibreglass: ISO-PE resin with e-glass fibres        |  |
| B Rungs                | Round: Fibreglass ISO-PE resin with e-glass fibres  |  |
| C Feet                 | Swivel: 35% GF Nylon                                |  |
| D Rung Wear Strip      | HD Polyethylene                                     |  |
| E End Caps             | 35% GF Nylon                                        |  |
| F Rope                 | NA                                                  |  |
| G Latch                | Branach Latch: 316 Stainless steel, coated with PPA |  |
| H Ladder Guide Bracket | 316 Stainless steel coated with PPA                 |  |
| Rivets                 | 316 Stainless Steel                                 |  |