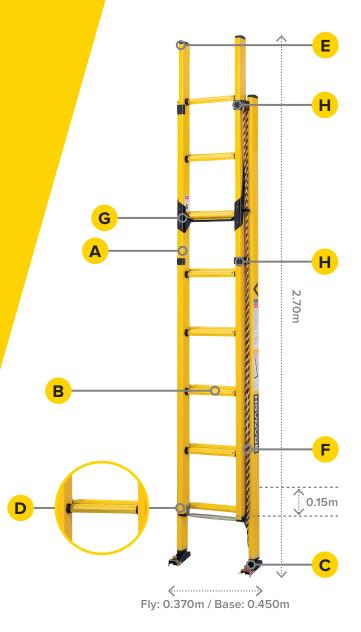

### **MEASUREMENTS**

| Ŕ               | Weight                 | 15.2 kg                    |
|-----------------|------------------------|----------------------------|
| <b></b>         | Distance Between Rungs | 0.305m                     |
| *               | Closed Height          | 2.70m                      |
| *               | Extended Height        | 4.00m                      |
| <b>&lt;&gt;</b> | Width                  | Fly: 0.370m / Base: 0.450m |

### COMPONENTS

| COMPONENTS             |                                                     |  |
|------------------------|-----------------------------------------------------|--|
| A Stiles               | Fibreglass: ISO-PE resin with e-glass fibres        |  |
| B Rungs                | Round: Fibreglass ISO-PE resin with e-glass fibres  |  |
| C Feet                 | Swivel: 35% GF Nylon                                |  |
| Rung Wear Strip        | HD Polyethylene                                     |  |
| E End Caps             | 35% GF Nylon                                        |  |
| F Rope                 | Polypropylene 10mm                                  |  |
| G Latch                | Branach Latch: 316 Stainless steel, coated with PPA |  |
| H Ladder Guide Bracket | 316 Stainless steel coated with PPA                 |  |
| Rivets                 | 316 Stainless Steel                                 |  |