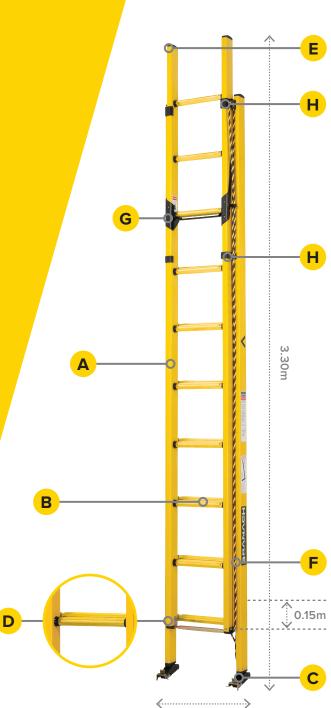

#### MEASUREMENTS

| kg         | Weight                 | 18.3 kg                    |
|------------|------------------------|----------------------------|
| ⊉          | Distance Between Rungs | 0.305m                     |
| ≽          | Closed Height          | 3.30m                      |
| *          | Extended Height        | 5.20m                      |
| $\diamond$ | Width                  | Fly: 0.370m / Base: 0.450m |

### COMPONENTS

| A Stiles               | Fibreglass: ISO-PE resin with e-glass fibres          |
|------------------------|-------------------------------------------------------|
| B Rungs                | Round: Fibreglass ISO-PE resin with<br>e-glass fibres |
| C Feet                 | Swivel: 35% GF Nylon                                  |
| Rung Wear Strip        | HD Polyethylene                                       |
| End Caps               | 35% GF Nylon                                          |
| F Rope                 | Polypropylene 10mm                                    |
| G Latch                | Branach Latch: 316 Stainless steel, coated with PPA   |
| H Ladder Guide Bracket | 316 Stainless steel coated with PPA                   |
| Rivets                 | 316 Stainless Steel                                   |
|                        |                                                       |