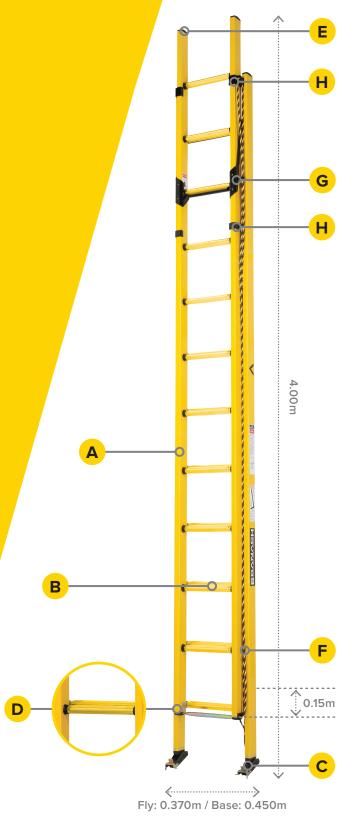

## **MEASUREMENTS**

| Ŕ               | Weight                 | 21.4 kg                    |
|-----------------|------------------------|----------------------------|
| <b></b>         | Distance Between Rungs | 0.305m                     |
| *               | Closed Height          | 4.00m                      |
| *               | Extended Height        | 6.40m                      |
| <b>&lt;&gt;</b> | Width                  | Fly: 0.370m / Base: 0.450m |

## COMPONENTS

| COMPONENTS             |                                                     |  |  |  |
|------------------------|-----------------------------------------------------|--|--|--|
| A Stiles               | Fibreglass: ISO-PE resin with e-glass fibres        |  |  |  |
| B Rungs                | Round: Fibreglass ISO-PE resin with e-glass fibres  |  |  |  |
| C Feet                 | Swivel: 35% GF Nylon                                |  |  |  |
| D Rung Wear Strip      | HD Polyethylene                                     |  |  |  |
| E End Caps             | 35% GF Nylon                                        |  |  |  |
| F Rope                 | Polypropylene 10mm                                  |  |  |  |
| G Latch                | Branach Latch: 316 Stainless steel, coated with PPA |  |  |  |
| H Ladder Guide Bracket | 316 Stainless steel coated with PPA                 |  |  |  |
| Rivets                 | 316 Stainless Steel                                 |  |  |  |