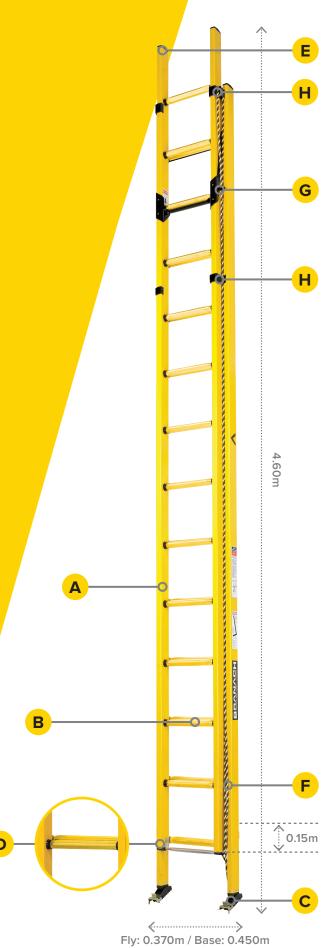

#### MEASUREMENTS

| kg         | Weight                 | 27.7 kg                    |
|------------|------------------------|----------------------------|
| ₹          | Distance Between Rungs | 0.305m                     |
| ≽          | Closed Height          | 4.60m                      |
| *          | Extended Height        | 7.60m                      |
| $\diamond$ | Width                  | Fly: 0.370m / Base: 0.450m |

### COMPONENTS

| A Stiles               | Fibreglass: ISO-PE resin with e-glass fibres          |
|------------------------|-------------------------------------------------------|
| B Rungs                | Round: Fibreglass ISO-PE resin with<br>e-glass fibres |
| C Feet                 | Swivel: 35% GF Nylon                                  |
| Rung Wear Strip        | HD Polyethylene                                       |
| End Caps               | 35% GF Nylon                                          |
| F Rope                 | Polypropylene 10mm                                    |
| G Latch                | Branach Latch: 316 Stainless steel, coated with PPA   |
| H Ladder Guide Bracket | 316 Stainless steel coated with PPA                   |
| Rivets                 | 316 Stainless Steel                                   |
|                        |                                                       |