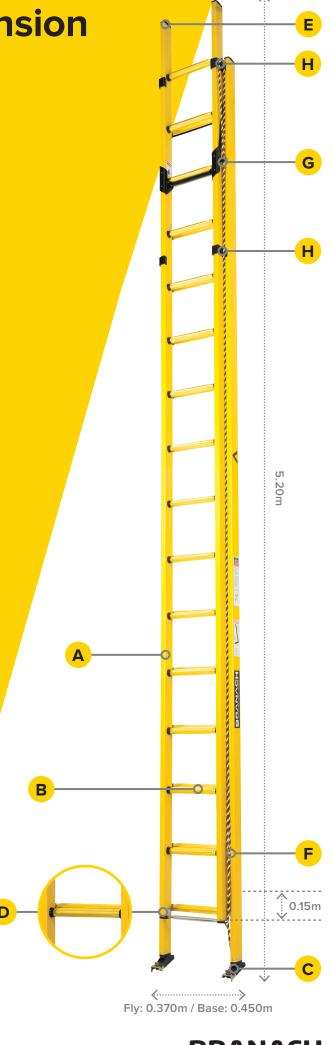

### **MEASUREMENTS**

| Â               | Weight                 | 31.2 kg                    |
|-----------------|------------------------|----------------------------|
| <b></b>         | Distance Between Rungs | 0.305m                     |
| *               | Closed Height          | 5.20m                      |
| *               | Extended Height        | 8.80m                      |
| <b>&lt;&gt;</b> | Width                  | Fly: 0.370m / Base: 0.450m |

## COMPONENTS

| COMPONENTS             |                                                     |  |
|------------------------|-----------------------------------------------------|--|
| A Stiles               | Fibreglass: ISO-PE resin with e-glass fibres        |  |
| B Rungs                | Round: Fibreglass ISO-PE resin with e-glass fibres  |  |
| C Feet                 | Swivel: 35% GF Nylon                                |  |
| P Rung Wear Strip      | HD Polyethylene                                     |  |
| E End Caps             | 35% GF Nylon                                        |  |
| F Rope                 | Polypropylene 10mm                                  |  |
| G Latch                | Branach Latch: 316 Stainless steel, coated with PPA |  |
| H Ladder Guide Bracket | 316 Stainless steel coated with PPA                 |  |
| Rivets                 | 316 Stainless Steel                                 |  |