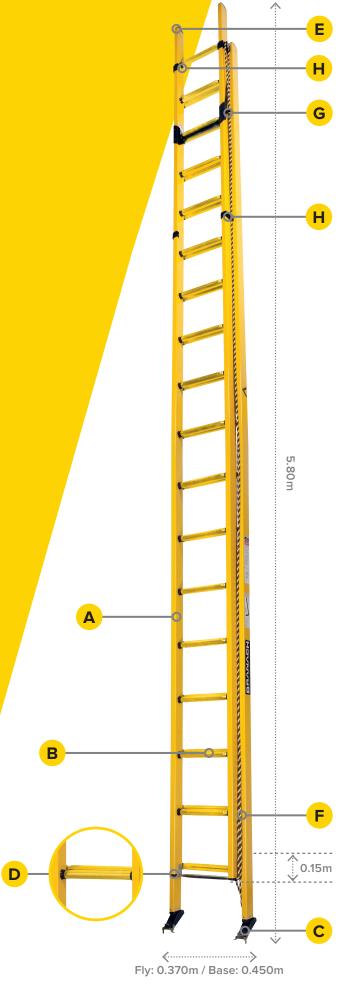

### **MEASUREMENTS**

| À               | Weight                 | 32.9 kg                    |
|-----------------|------------------------|----------------------------|
| <b></b>         | Distance Between Rungs | 0.305m                     |
| *               | Closed Height          | 5.80m                      |
| *               | Extended Height        | 9.40m                      |
| <b>&lt;&gt;</b> | Width                  | Fly: 0.370m / Base: 0.450m |

## COMPONENTS

| A Stiles               | Fibreglass: ISO-PE resin with e-glass fibres        |
|------------------------|-----------------------------------------------------|
| B Rungs                | Round: Fibreglass ISO-PE resin with e-glass fibres  |
| C Feet                 | Swivel: 35% GF Nylon                                |
| Rung Wear Strip        | HD Polyethylene                                     |
| E End Caps             | 35% GF Nylon                                        |
| F Rope                 | Polypropylene 10mm                                  |
| G Latch                | Branach Latch: 316 Stainless steel, coated with PPA |
| H Ladder Guide Bracket | 316 Stainless steel coated with PPA                 |
| Rivets                 | 316 Stainless Steel                                 |
|                        |                                                     |