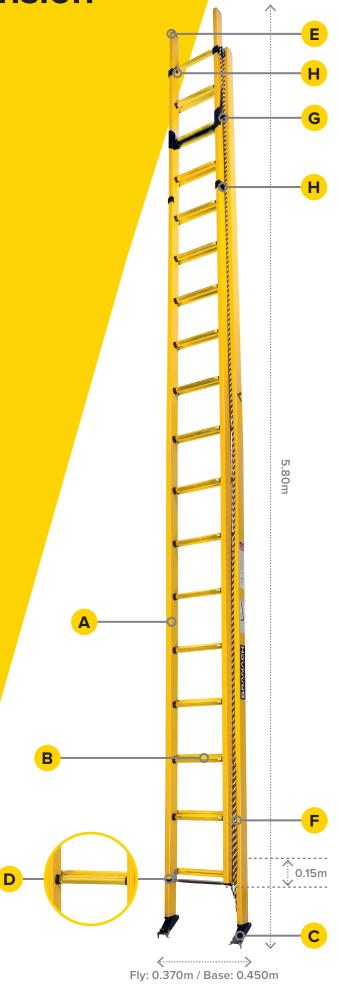

### **MEASUREMENTS**

| Ŕ               | Weight                 | 32.9 kg                    |
|-----------------|------------------------|----------------------------|
| <b>⊉</b>        | Distance Between Rungs | 0.305m                     |
| *               | Closed Height          | 5.80m                      |
| <b>^</b>        | Extended Height        | 9.80m                      |
| <b>&lt;&gt;</b> | Width                  | Fly: 0.370m / Base: 0.450m |

## COMPONENTS

| A Stiles               | Fibreglass: ISO-PE resin with e-glass fibres        |
|------------------------|-----------------------------------------------------|
| B Rungs                | Round: Fibreglass ISO-PE resin with e-glass fibres  |
| C Feet                 | Swivel: 35% GF Nylon                                |
| Rung Wear Strip        | HD Polyethylene                                     |
| E End Caps             | 35% GF Nylon                                        |
| F Rope                 | Polypropylene 10mm                                  |
| G Latch                | Branach Latch: 316 Stainless steel, coated with PPA |
| H Ladder Guide Bracket | 316 Stainless steel coated with PPA                 |
| Rivets                 | 316 Stainless Steel                                 |