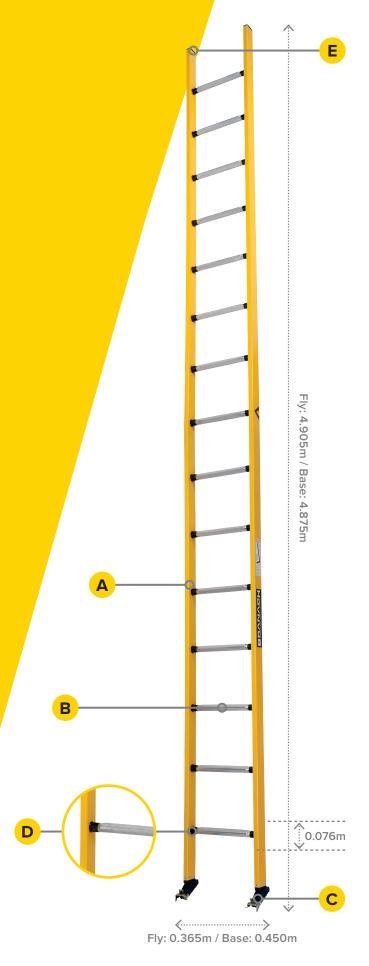

### **MEASUREMENTS**

| À               | Weight                 | Fly: 13.5kg / Base: 13.8kg |
|-----------------|------------------------|----------------------------|
| <b></b>         | Distance Between Rungs | 0.305m                     |
| <b>\$</b>       | Height                 | Fly: 4.905m / Base: 4.875m |
| '               | Height to Top Rung     | 4.490m                     |
| <b>&lt;&gt;</b> | Width                  | Fly: 0.365m / Base: 0.450m |

| COMPONENTS      |                                              |  |
|-----------------|----------------------------------------------|--|
| A Stiles        | Fibreglass: ISO-PE resin with e-glass fibres |  |
| B Rungs         | D-Rung: Aluminium 6060                       |  |
| C Feet          | Swivel: 35% GF Nylon                         |  |
| Rung Wear Strip | HD Polyethylene                              |  |
| E End Caps      | 35% GF Nylon                                 |  |
| Rivets          | Zinc Plated Low Carbon Steel                 |  |