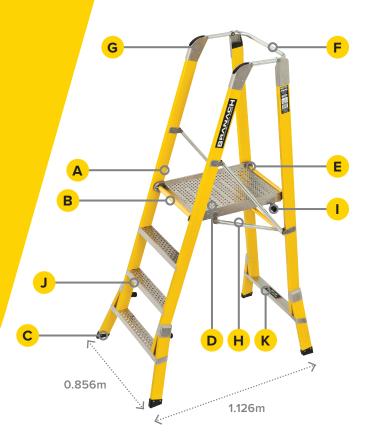

## **MEASUREMENTS**

| À         | Weight                 | 25.5kg               |
|-----------|------------------------|----------------------|
| <b>⊉</b>  | Distance Between Rungs | 0.305m               |
| <b>\Q</b> | Open Height            | 2.1m                 |
| *         | Closed Height          | 2.28m                |
| _         | Platform Height        | 1.2m                 |
| $\Box$    | Handrail Height        | 0.9m above platform  |
| ><        | Closed Width           | 0.2m                 |
| 4         | Number of Steps        | 4 including platform |

## COMPONENTS

| COMI ONEINIS      |                                                    |  |  |
|-------------------|----------------------------------------------------|--|--|
| A Stiles          | Fibreglass: ISO-PE resin with e-glass fibres       |  |  |
| B Rungs           | Round: Fibreglass ISO-PE resin with e-glass fibres |  |  |
| C Feet            | Thermoplastic Polyurethane                         |  |  |
| D Platform Deck   | 316 Stainless Steel                                |  |  |
| E Platform Hooks  | 316 Stainless Steel                                |  |  |
| F Handrail        | 316 Stainless Steel                                |  |  |
| G Brackets        | 316 Stainless Steel                                |  |  |
| H Rods and Struts | 316 Stainless Steel                                |  |  |
| 1 Spacer          | Polyethylene                                       |  |  |
| J Step Plates     | 316 Stainless Steel                                |  |  |
| K Rear Step       | 316 Stainless Steel                                |  |  |
| Rivets            | 316 Stainless Steel                                |  |  |
| Nuts              | 316 Stainless Steel                                |  |  |
| Washers           | 316 Stainless Steel                                |  |  |