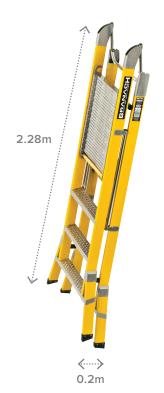

## **MEASUREMENTS**

| À         | Weight                 | 25.5kg               |
|-----------|------------------------|----------------------|
| <b>⊉</b>  | Distance Between Rungs | 0.305m               |
| <b>\Q</b> | Open Height            | 2.1m                 |
| *         | Closed Height          | 2.28m                |
| _         | Platform Height        | 1.2m                 |
| $\Box$    | Handrail Height        | 0.9m above platform  |
| ><        | Closed Width           | 0.2m                 |
| 4         | Number of Steps        | 4 including platform |