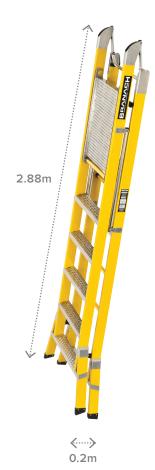

## **MEASUREMENTS**

| (A) Weight                      | 31.5kg               |
|---------------------------------|----------------------|
| <b>⊉</b> Distance Between Rungs | 0.305m               |
| ♦ Open Height                   | 2.7m                 |
| <b>❤</b> Closed Height          | 2.88m                |
|                                 | 1.8m                 |
|                                 | 0.9m above platform  |
| >K Closed Width                 | 0.2m                 |
| <b>└</b> Number of Steps        | 6 including platform |