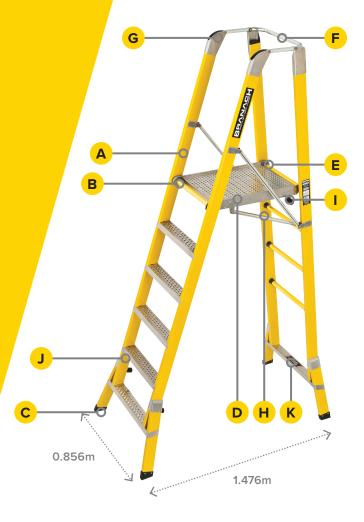

## **MEASUREMENTS**

| (A) Weight                      | 31.5kg               |
|---------------------------------|----------------------|
| <b>⊉</b> Distance Between Rungs | 0.305m               |
| ♦ Open Height                   | 2.7m                 |
| <b>❤</b> Closed Height          | 2.88m                |
|                                 | 1.8m                 |
|                                 | 0.9m above platform  |
| >K Closed Width                 | 0.2m                 |
| <b>└</b> Number of Steps        | 6 including platform |

## COMPONENTS

| COMI ONLINIS      |                                                    |
|-------------------|----------------------------------------------------|
| A Stiles          | Fibreglass: ISO-PE resin with e-glass fibres       |
| B Rungs           | Round: Fibreglass ISO-PE resin with e-glass fibres |
| C Feet            | Thermoplastic Polyurethane                         |
| D Platform Deck   | 316 Stainless Steel                                |
| E Platform Hooks  | 316 Stainless Steel                                |
| F Handrail        | 316 Stainless Steel                                |
| G Brackets        | 316 Stainless Steel                                |
| H Rods and Struts | 316 Stainless Steel                                |
| 1 Spacer          | Polyethylene                                       |
| J Step Plates     | 316 Stainless Steel                                |
| K Rear Step       | 316 Stainless Steel                                |
| Rivets            | 316 Stainless Steel                                |
| Nuts              | 316 Stainless Steel                                |
| Washers           | 316 Stainless Steel                                |