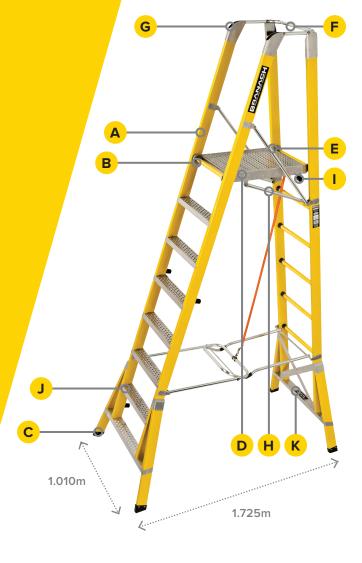

## **MEASUREMENTS**

| Meight Weight                   | 39kg                 |
|---------------------------------|----------------------|
| <b>⊉</b> Distance Between Rungs | 0.305m               |
| Open Height                     | 3.3m                 |
| <b>❤</b> Closed Height          | 3.48m                |
| → Platform Height               | 2.4m                 |
|                                 | 0.9m above platform  |
| >K Closed Width                 | 0.2m                 |
| <b>௴</b> Number of Steps        | 8 including platform |

## COMPONENTS

| 00 0.121110       |                                                    |
|-------------------|----------------------------------------------------|
| A Stiles          | Fibreglass: ISO-PE resin with e-glass fibres       |
| B Rungs           | Round: Fibreglass ISO-PE resin with e-glass fibres |
| C Feet            | Thermoplastic Polyurethane                         |
| D Platform Deck   | 316 Stainless Steel                                |
| E Platform Hooks  | 316 Stainless Steel                                |
| F Handrail        | 316 Stainless Steel                                |
| G Brackets        | 316 Stainless Steel                                |
| H Rods and Struts | 316 Stainless Steel                                |
| Spacer            | Polyethylene                                       |
| J Step Plates     | 316 Stainless Steel                                |
| K Rear Step       | 316 Stainless Steel                                |
| Rivets            | 316 Stainless Steel                                |
| Nuts              | 316 Stainless Steel                                |
| Washers           | 316 Stainless Steel                                |