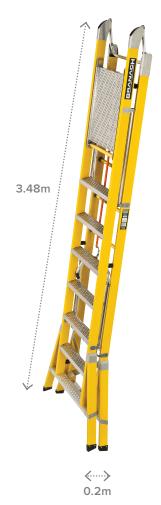

## **MEASUREMENTS**

| Meight Weight                   | 39kg                 |
|---------------------------------|----------------------|
| <b>⊉</b> Distance Between Rungs | 0.305m               |
| Open Height                     | 3.3m                 |
| <b>❤</b> Closed Height          | 3.48m                |
| → Platform Height               | 2.4m                 |
|                                 | 0.9m above platform  |
| >K Closed Width                 | 0.2m                 |
| <b>௴</b> Number of Steps        | 8 including platform |