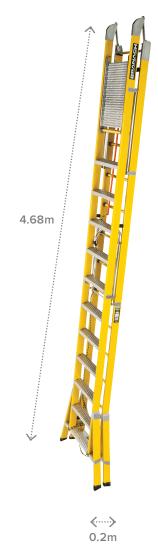

## **MEASUREMENTS**

| Weight                   | 51kg                  |
|--------------------------|-----------------------|
| Distance Between Rungs   | 0.305m                |
| ♦ Open Height            | 4.5m                  |
| <b>❤</b> Closed Height   | 4.68m                 |
| → Platform Height        | 3.6m                  |
|                          | 0.9m above platform   |
| >K Closed Width          | 0.2m                  |
| <b>└</b> Number of Steps | 12 including platform |