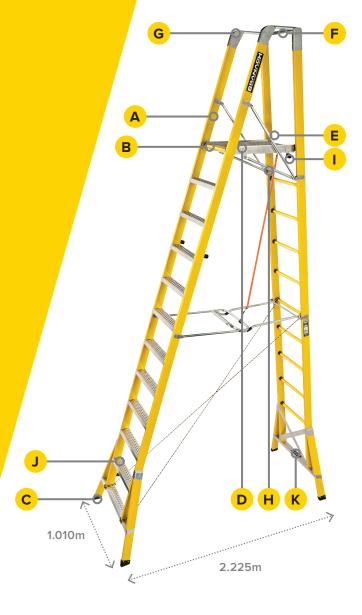

## **MEASUREMENTS**

| Weight                   | 51kg                  |
|--------------------------|-----------------------|
| Distance Between Rungs   | 0.305m                |
| ♦ Open Height            | 4.5m                  |
| <b>❤</b> Closed Height   | 4.68m                 |
| → Platform Height        | 3.6m                  |
|                          | 0.9m above platform   |
| >K Closed Width          | 0.2m                  |
| <b>└</b> Number of Steps | 12 including platform |

## COMPONENTS

| COMI ONLINIS      |                                                    |  |  |
|-------------------|----------------------------------------------------|--|--|
| A Stiles          | Fibreglass: ISO-PE resin with e-glass fibres       |  |  |
| B Rungs           | Round: Fibreglass ISO-PE resin with e-glass fibres |  |  |
| C Feet            | Thermoplastic Polyurethane                         |  |  |
| D Platform Deck   | 316 Stainless Steel                                |  |  |
| E Platform Hooks  | 316 Stainless Steel                                |  |  |
| F Handrail        | 316 Stainless Steel                                |  |  |
| G Brackets        | 316 Stainless Steel                                |  |  |
| H Rods and Struts | 316 Stainless Steel                                |  |  |
| 1 Spacer          | Polyethylene                                       |  |  |
| J Step Plates     | 316 Stainless Steel                                |  |  |
| K Rear Step       | 316 Stainless Steel                                |  |  |
| Rivets            | 316 Stainless Steel                                |  |  |
| Nuts              | 316 Stainless Steel                                |  |  |
| Washers           | 316 Stainless Steel                                |  |  |