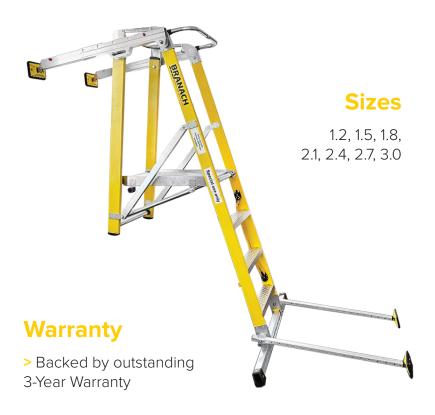

or more than 30 years Branach has been used globally in Height Safety for the following industries:

TUNNELS, RENEWABLES, EMERGENCY SERVICES, RAIL, UTILITIES, MINING, AVIATION, MILITARY, TRANSPORT, LOGISTICS, INDUSTRIAL and many more.

Since the 90's we have been committed to designing, manufacturing and supplying safe, reliable and durable height safety products.

At Branach we understand our users unique requirements and work alongside teams all over the world to design and develop safety solutions that serve their customers requirements.

Contact us now to discuss your requirements!

#### **Branach Manufacturing**

- a 891 Wellington Rd, Rowville VIC 3178
- t 1800 244 624 (Toll Free)
- e sales@branach.com
- w branach.com



## Customised Height Safety Solutions for the Tunnel Industry



Experience the satisfaction of a job well done, safely and efficiently, with the Tunnel Ladder—a product that redefines the standards of tunnel access equipment and reflects your commitment to your employees and your business.



### **Tunnels**