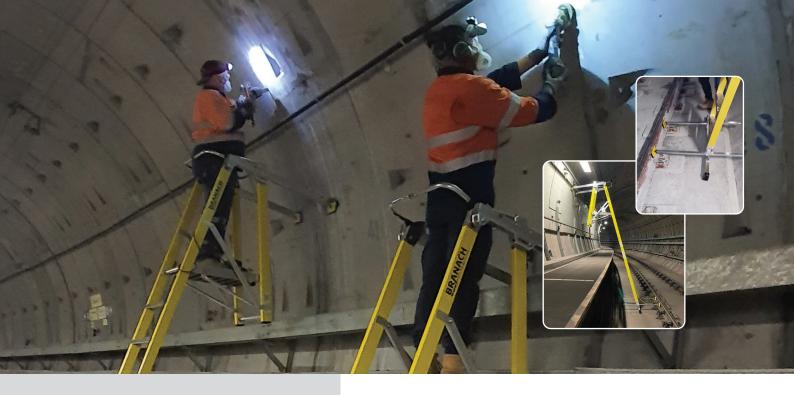

## Customised Height Safety Solutions for the Tunnel Industry

Experience the satisfaction of a job well done, safely and efficiently, with the Tunnel Ladder—a product that redefines the standards of tunnel access equipment and reflects your commitment to your employees and your business.

### **Tunnels**