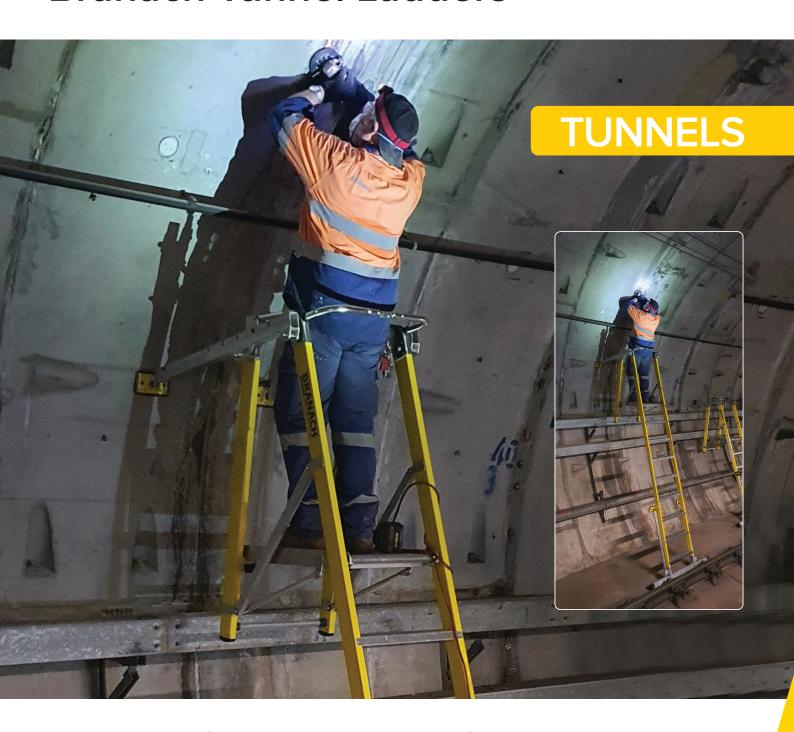

## Customised Height Safety Solutions for the Tunnel Industry

Experience the satisfaction of a job well done, safely and efficiently, with the Tunnel Ladder—a product that redefines the standards of tunnel access equipment and reflects your commitment to your employees and your business.

### **Tunnels**