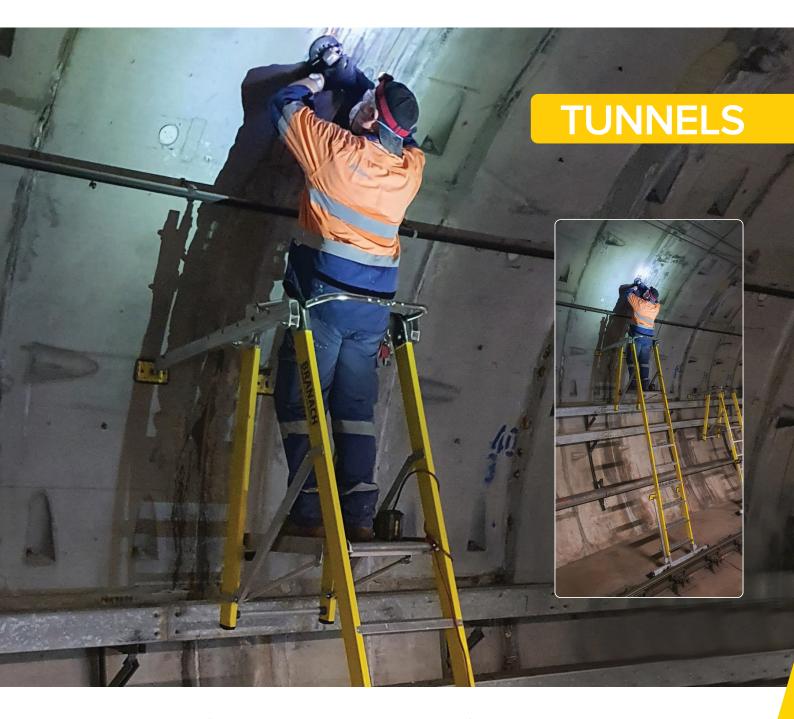

## Improve your workplace safety with Branach Tunnel Ladders

A groundbreaking solution specifically designed for working on curved tunnel walls. Engineered to provide an ideal working angle, ensuring optimal ergonomics, comfort, and safety on even the most demanding of tunnel projects.

## Customised Height Safety Solutions for the Tunnel Industry

Experience the satisfaction of a job well done, safely and efficiently, with the Tunnel Ladder—a product that redefines the standards of tunnel access equipment and reflects your commitment to your employees and your business.