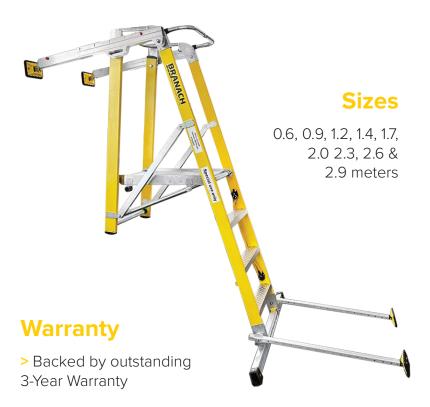

## Improve your workplace safety with Branach Tunnel Ladders

A groundbreaking solution specifically designed for working on curved tunnel walls. Engineered to provide an ideal working angle, ensuring optimal ergonomics, comfort, and safety on even the most demanding of tunnel projects.

## Customised Height Safety Solutions for the Tunnel Industry

Experience the satisfaction of a job well done, safely and efficiently, with the Tunnel Ladder—a product that redefines the standards of tunnel access equipment and reflects your commitment to your employees and your business.