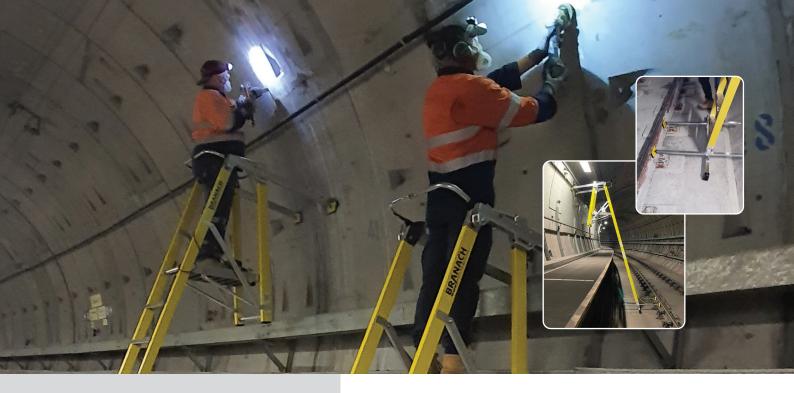

## Improve your workplace safety with Branach Tunnel Ladders

A groundbreaking solution specifically designed for working on curved tunnel walls. Engineered to provide an ideal working angle, ensuring optimal ergonomics, comfort, and safety on even the most demanding of tunnel projects.

## Customised Height Safety Solutions for the Tunnel Industry

Experience the satisfaction of a job well done, safely and efficiently, with the Tunnel Ladder—a product that redefines the standards of tunnel access equipment and reflects your commitment to your employees and your business.